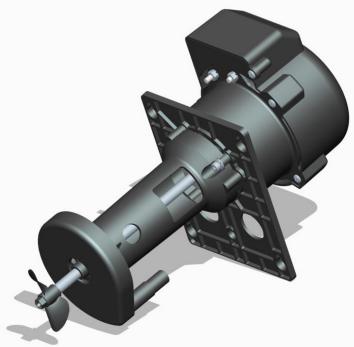

## SPC51 Semi-Submersible Column Pump

#### WETTED MATERIALS

- PP or stainless steel mounting plate
- Glass filled ABS Column & Pump Body with PP Impellers
- Stainless steel shaft
- Nylon Agitator