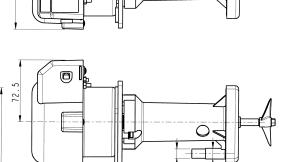

#### **DIMENSIONS**

Drawings not to scale Dimensions in millimetres

182

107

07

SPECIFICATION

| Model | Overall<br>height<br>(mm) | Overall<br>length<br>(mm) | Weight<br>(kg) | Run-out flow<br>rate (I/min) | Closed<br>valve head<br>(m) | Output port (mm)          | Temp<br>range<br>(degC) | *Max<br>specific<br>gravity | Motor<br>output<br>(watts) |
|-------|---------------------------|---------------------------|----------------|------------------------------|-----------------------------|---------------------------|-------------------------|-----------------------------|----------------------------|
| SPC51 | 107                       | 289                       | 2.0            | 50Hz 16.1                    | 6.4                         | Plain 11/12.5<br>combined | -20 to                  | 1.2                         | 30                         |
|       |                           |                           |                | 60Hz 15.3                    | 7.7                         |                           | +85                     |                             |                            |