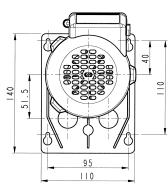

#### **DIMENSIONS**

Drawings not to scale Dimensions in millimetres

182

107

07

SPECIFICATION

| Model | Overall<br>height<br>(mm) | Overall<br>length<br>(mm) | Weight<br>(kg) | Run-out flow<br>rate (I/min) | Closed<br>valve head<br>(m) | Output port (mm)          | Temp<br>range<br>(degC) | *Max<br>specific<br>gravity | Motor<br>output<br>(watts) |
|-------|---------------------------|---------------------------|----------------|------------------------------|-----------------------------|---------------------------|-------------------------|-----------------------------|----------------------------|
| SPC51 | 107                       | 289                       | 2.0            | 50Hz 16.1                    | 6.4                         | Plain 11/12.5<br>combined | -20 to                  | 1.2                         | 30                         |
|       |                           |                           |                | 60Hz 15.3                    | 7.7                         |                           | +85                     |                             |                            |